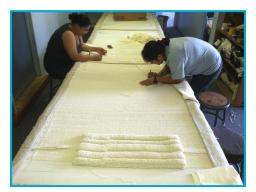

## Hand hooked in our New York facility

The installation begins

Hand Shearing and finishing

Exact cuts are made according to room dimensions and carpet design

Attention to the smallest details

The final installation- our job is done the moves in the rug line up perfectly

The Ruggery is based in New York, all of our rugs are made with 100% New Zealand wool. The rugs are designed and made from start to finish in our Long Island Studio. We make world class rugs right here in America.