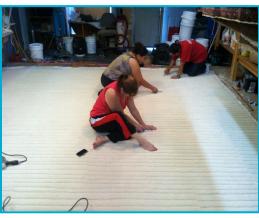

## Hand hooked in our New York facility

The installation begins

Hand Shearing and finishing

Exact cuts are made according to room dimensions and carpet design

Attention to the smallest details

The final installation- our job is done the moves in the rug line up perfectly

The Ruggery is based in New York, all of our rugs are made with 100% New Zealand wool. The rugs are designed and made from start to finish in our Long Island Studio. We make world class rugs right here in America.